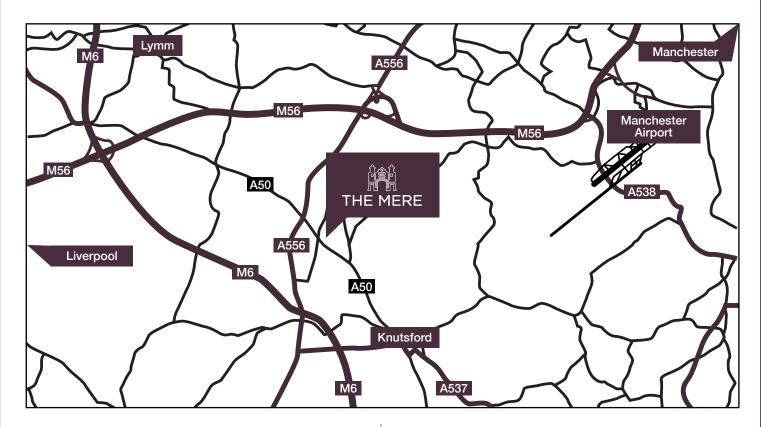

# HOW TO FIND US

#### FROM THE NORTH

M6 – Junction 20 (Lymm). Take the A50/B5158 exit to Macclesfield / Warrington. At the roundabout, take the 2nd exit onto Cliff Lane / A50 continue to follow A50. At the roundabout, take the 1st exit and stay on A50. Turn right onto Chester Road / B5569, turn left and under The Mere arches.

### FROM THE SOUTH

M6 – Junction 19. At Junction 19, take the A556 exit to Manchester Airport / M56. At Tabley Interchange, take the 3rd exit onto A556. Take the exit. At the roundabout, take the 2nd exit. At the roundabout, take the 1st exit onto Chester Road / B5569. Turn right and under The Mere arches.

## FROM MANCHESTER

M56 Junction 8. Take the A556 / A56 exit towards B'ham / M6 / Northwich / Lymm. Keep right and continue onto A556. At the roundabout, continue straight onto Chester Road / A5034. At the junction, turn left and left again and you'll see The Mere arches.

### BY TRAIN OR PLANE

Knutsford Station – approx. 5 minute drive Manchester Airport – approx. 10 minute drive Stockport Station – approx. 20-30 minute drive Manchester Piccadilly Station – approx. 30 minute drive

WA16 6LJ when using a sat nav